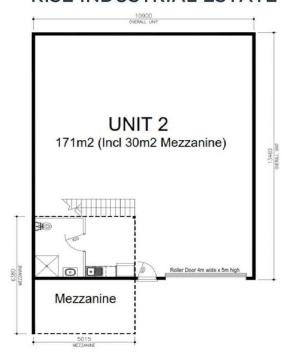

Mezzanine 30m2\* Ground floor 141m2\* 171m2\* Total

Strategically located in the heart of the St Marys Industrial Precinct is an integral part of the Western Sydney growth corridor. Just 5kms\* to St Marys station, 7kms\* to the M4 Motorway and only 18kms\* to the new Badgery Creek Airport site.

The property features the following:

Building Size: 171 sqm

View : https://www.prdcommercialwest.com.au/

sale/nsw/western-sydney/st-marys/com

mercial/industrial/5615939

**Robert Tappouras** 02 4732 3711

## **RISE INDUSTRIAL ESTATE**

RISE PROJECTS

GROUND FLOOR AREA 141m²
MEZZANINE AREA 30m²
TOTAL AREA 171m²

DISCLAIMER: The plan shown is a depiction of the floor plans. Due to the shape of the building, each floor plan will vary slightly. This document provides general information only, including illustrations, computer-generated images and forward-looking statements which are made on the basis of currently-available information and reasonable beliefs, but are subject to charge at any time without notice. All properties are subject to contract and availability. The area (in square meters) is approximate. To the extent permitted by law, Rise Projects Pty Ltd and its related companies, directors and employees exclude all representations, warranties and liability whatsoever (including negligence) in connection with this document.