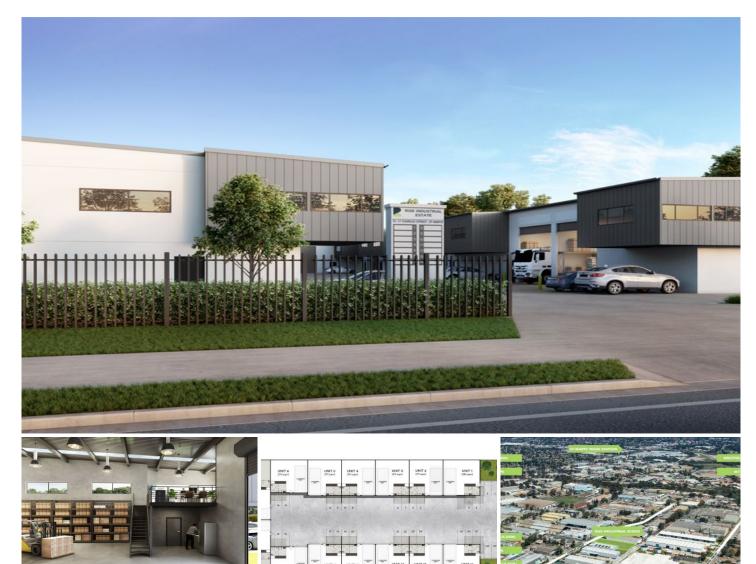

## 2/15-17 Charles Street St Marys NSW

PRD Commercial in conjunction with CBRE have been appointed Exclusive Marketing Agents to offer the prestigious new Rise Industrial Estate located at 15-17 Charles St, St Marys.

Mezzanine 30m2\* Ground floor 141m2\* 171m2\* Total

Strategically located in the heart of the St Marys Industrial Precinct is an integral part of the Western Sydney growth corridor. Just 5kms\* to St Marys station, 7kms\* to the M4 Motorway and only 18kms\* to the new Badgery Creek Airport site.

The property features the following:

Building Size: 171 sqm

View : https://www.prdcommercialwest.com.au/

sale/nsw/western-sydney/st-marys/com

mercial/industrial/5615939

**Robert Tappouras** 02 4732 3711