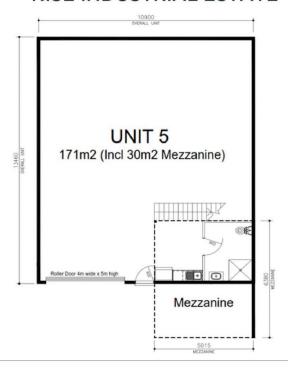

Mezzanine 30m2\* Ground floor 141m2\* Total 171m2\*

Strategically located in the heart of the St Marys Industrial Precinct is an integral part of the Western Sydney growth corridor. Just 5kms\* to St Marys station, 7kms\* to the M4 Motorway and only 18kms\* to the new Badgery Creek Airport site.

The property features the following:

Building Size: 171 sqm

View : https://www.prdcommercialwest.com.au/

sale/nsw/western-sydney/st-marys/com

mercial/industrial/5615940

Robert Tappouras 02 4732 3711

## RISE INDUSTRIAL ESTATE

UNIT 5
GROUND FLOOR AREA 141m²
MEZZANINE AREA 30m²
TOTAL AREA 171m²

DISCLAIMER: The plan shown is a depiction of the floor plans. Due to the shape of the building, each floor plan will vary slightly. This document provides general information only, including illustrations, computer-generated images and forward-looking statements which are made on the basis of currently-available information and reasonable beliefs, but are subject to charge at any time without notice. All properties are subject to contract and availability. The area (in square meters) is approximate. To the extent permitted by law, Rise Projects Pty Ltd and its related companies, directors and employees exclude all representations, warranties and liability whatsoever (including regigence) in connection with this document.