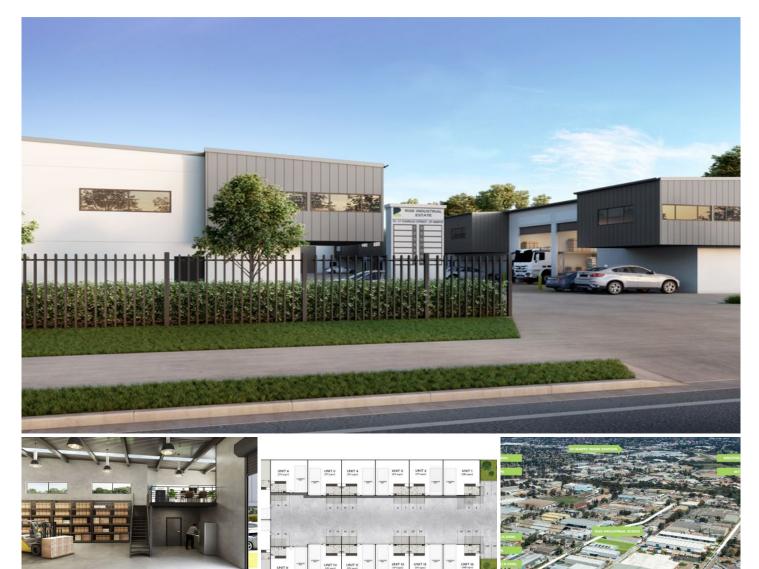

## 5/15-17 Charles Street St Marys NSW

PRD Commercial in conjunction with CBRE have been appointed Exclusive Marketing Agents to offer the prestigious new Rise Industrial Estate located at 15-17 Charles St, St Marys.

Mezzanine 30m2\* Ground floor 141m2\* Total 171m2\*

Strategically located in the heart of the St Marys Industrial Precinct is an integral part of the Western Sydney growth corridor. Just 5kms\* to St Marys station, 7kms\* to the M4 Motorway and only 18kms\* to the new Badgery Creek Airport site.

The property features the following:

Building Size: 171 sqm

View : https://www.prdcommercialwest.com.au/

sale/nsw/western-sydney/st-marys/com

mercial/industrial/5615940

Robert Tappouras 02 4732 3711