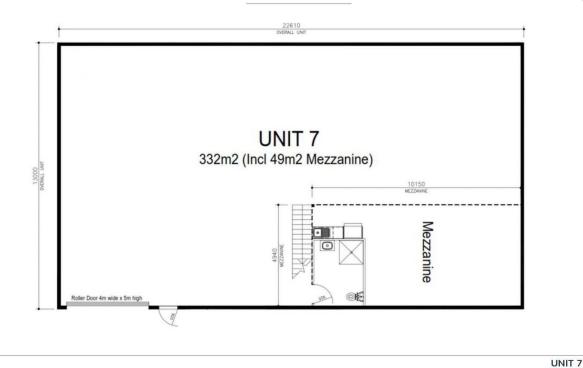

Mezzanine 49m2 Ground floor 283m2 Total 332m2\*

283m<sup>2</sup>

49m<sup>2</sup> 332m<sup>2</sup>

DISCLAIMER: The plan shown is a depiction of the floor plans. Due to the shape of the building, each floor plan will vary slightly. This document provides general information only, including illustrations, computer-generated images and forward-looking statements which are made on the basis of currently-available information and reasonable beliefs, but are subject to change at any time without notice. All properties are subject to contract and availability. The area (in square meters) is approximate. To the estent permitted by law, Rise Projects Pty Ltd and its related companies, directors and employees exclude all representations, warranties and lability whatoever (including negligence) in connection with this document.