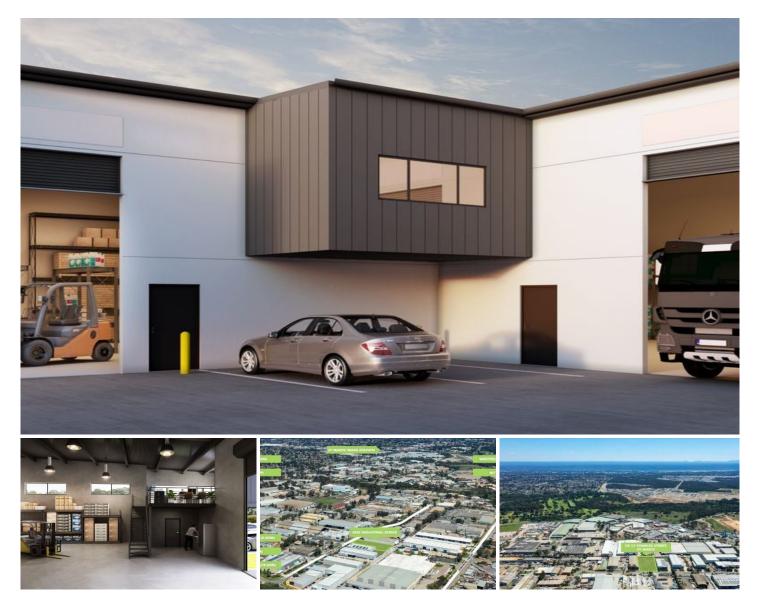

## 7/15-17 Charles Street St Marys NSW

PRD Commercial in conjunction with CBRE have been appointed Exclusive Marketing Agents to offer the prestigious new Rise Industrial Estate located at 15-17 Charles St, St Marys.

## Location

Stylish unit situated in the Rise Industrial Estate.

The estate is strategically located in the heart of the St Marys Industrial Precinct is an integral part of the Western Sydney growth corridor. Just 5kms\* to St Marys station, 7kms\* to the M4 Motorway and only 18kms\* to the new Badgery Creek Airport site.