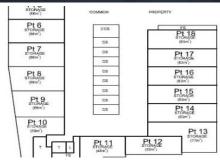

**Building Size**: 66 sqm

View

: https://www.prdcommercialwest.com.au/ sale/nsw/western-sydney/jamisontown/c ommercial/industrial/5615945

PRD Team 0436 430 344