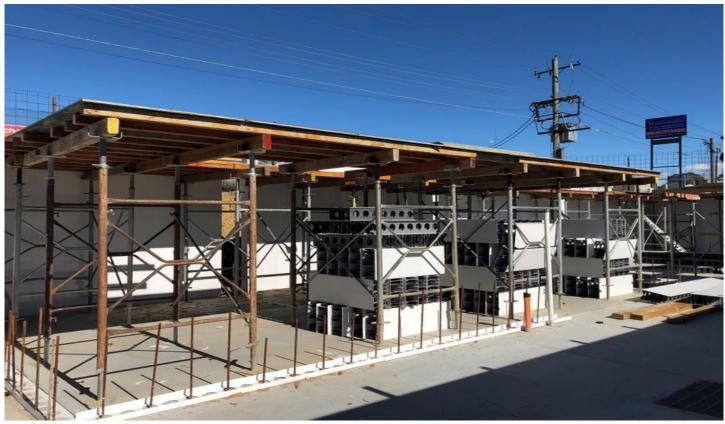

## Unit 5/1 Harford Street Jamisontown NSW

PRDnationwide Commercial Western Sydney have been appointed exclusive marketing agents to offer the unique opportunity to purchase your own under ground Tradie Cave.

A revolutionary new concept in storage. Features are as follows:

- \* An affordable secure storage solution
- \* Brand new premium development
- \* Underground unit with roller door access
- \* Secure concrete construction
- \* Ideal for self storage or small business operators
- \* Also suitable for storage of boat, caravan, car and records
- \* Premier location in South Penrith
- \* Suitable for a SMSF purchase
- \* Zoned IN1 Industrial