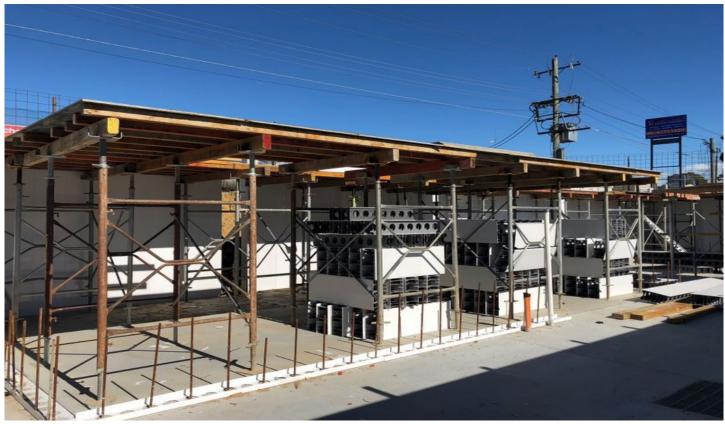

## **Unit 10/1 Harford Street Penrith NSW**

PRDnationwide Commercial Western Sydney have been appointed exclusive marketing agents to offer the unique opportunity to purchase your own under ground Tradie Cave.

A revolutionary new concept in storage. Features are as follows:

- \* An affordable secure storage solution
- \* Brand new premium development
- \* Underground unit with roller door access
- \* Secure concrete construction
- \* Ideal for self storage or small business operators
- \* Also suitable for storage of boat, caravan, car and records
- \* Premier location in South Penrith
- \* Suitable for a SMSF purchase
- \* Zoned IN1 Industrial