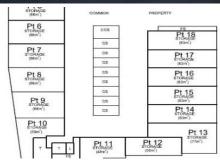

Building Size: 59 sqm

**View**: https://www.prdcommercialwest.com.au/

sale/nsw/western-sydney/penrith/comm

ercial/industrial/5615947