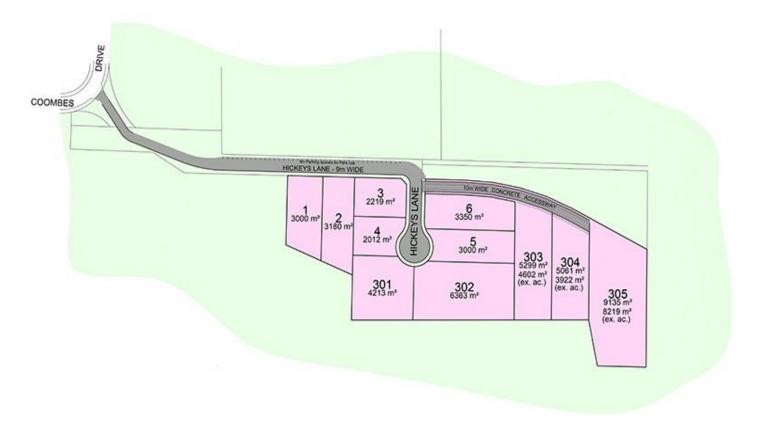

## Lot 5/44 Hickeys Lane Penrith NSW

PRD Commercial in conjunction with CBRE have been appointed Exclusive Marketing Agents to offer The Parklands Industrial Estate.

An exciting opportunity to secure a premier parcel of industrial land which one of the few industrial land releases in Western Sydney in the past decade.

The Parklands Industrial Estate is approximately 22kms to the new Badgery Creek airport and 55kms west of Sydney

The property features:

- \* Freehold industrial land
- \* Purpose build to your requirements
- \* Fully serviced lot
- \* Regular shape parcel

## Land Size : 3000 sqm

: https://www.prdcommercialwest.com.au/sal e/nsw/western-sydney/penrith/commercial/d evelopment/5615948

View

Robert Tappouras 02 4732 3711