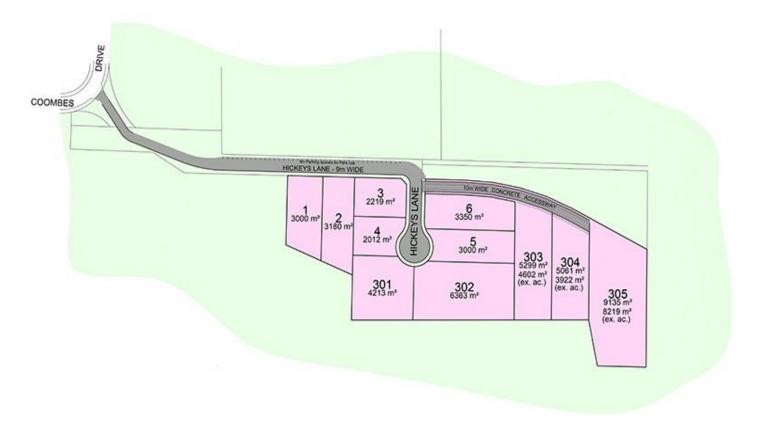

## Lot 6/44 Hickeys Lane Penrith NSW

PRD Commercial in conjunction with CBRE have been appointed Exclusive Marketing Agents to offer The Parklands Industrial Estate.

An exciting opportunity to secure a premier parcel of industrial land which one of the few industrial land releases in Western Sydney in the past decade.

## Land Size : 3350 sqm

: https://www.prdcommercialwest.com.au/sal e/nsw/western-sydney/penrith/commercial/d evelopment/5615949

View

Robert Tappouras 02 4732 3711