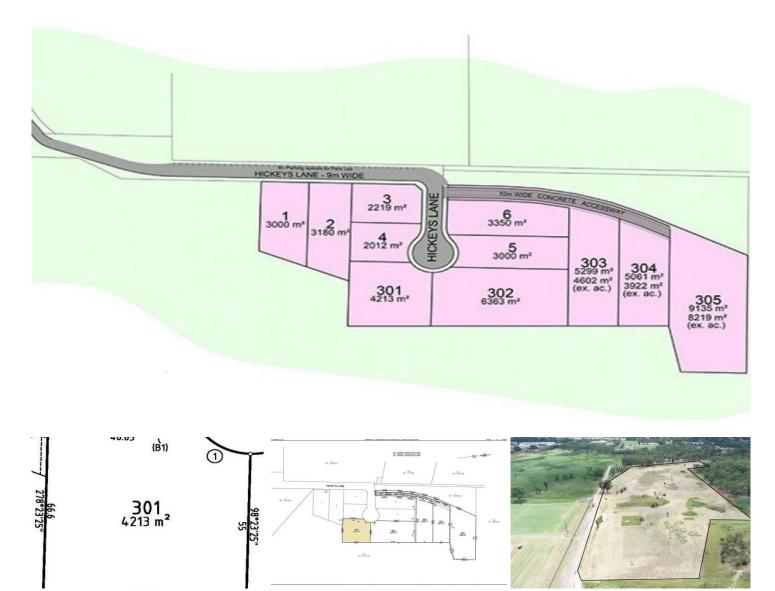

Land Size: 6363 sqm

View : https://www.prdcommercialwest.com.au/sal e/nsw/western-sydney/penrith/commercial/d

evelopment/5615950

Robert Tappouras 02 4732 3711