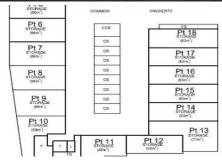

Building Size: 66 sqm

**View**: https://www.prdcommercialwest.com.au/

sale/nsw/western-sydney/jamisontown/c ommercial/industrial/5615951

Robert Tappouras 02 4732 3711