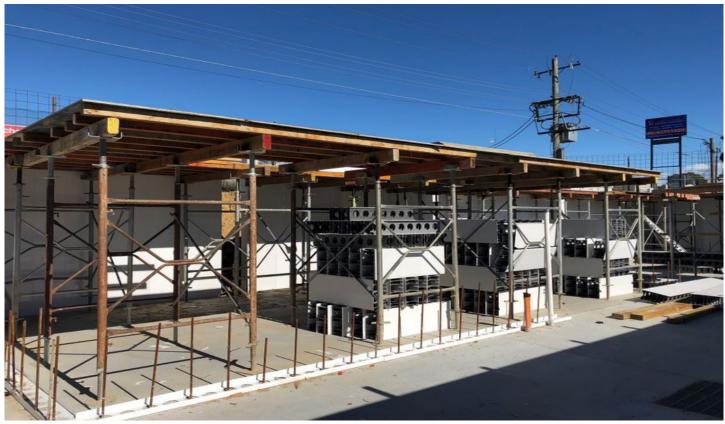

## **Unit 7/1 Harford Street Jamisontown NSW**

PRDnationwide Commercial Western Sydney have been appointed exclusive marketing agents to offer the unique opportunity to purchase your own under ground Tradie Cave.

A revolutionary new concept in storage. Features are as follows:

- \* An affordable secure storage solution
- \* Brand new premium development
- \* Underground unit with roller door access
- \* Secure concrete construction
- \* Ideal for self storage or small business operators
- \* Also suitable for storage of boat, caravan, car and records
- \* Premier location in South Penrith
- \* Suitable for a SMSF purchase
- \* Zoned IN1 Industrial