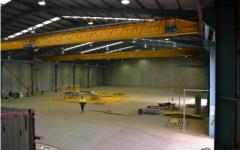

## Features Include:

- Impressive clearspan warehouse with 1 x 5t and 1 x 8t crane capacity
- 8m internal clearance in the warehouse (6.5m under the hook)
- Air-conditioned office and showroom area
- Dual driveway providing easy truck access and manoeuvrability
- Container access via a dual container height electric roller