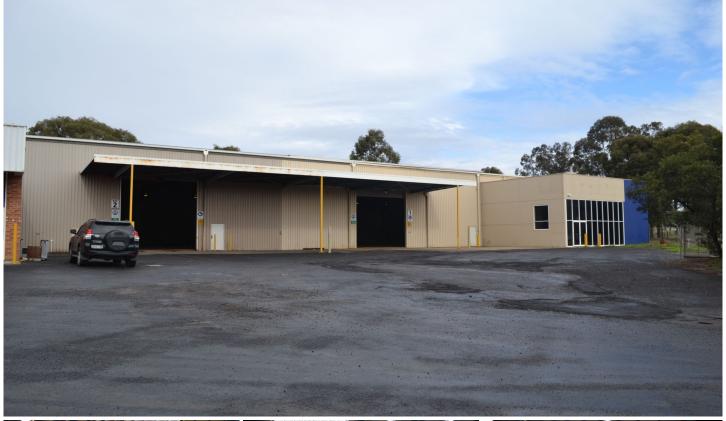

## 107 Dunheved Circuit St Marys NSW

PRDnationwide Commercial have been appointed as exclusive marketing agents to offer an impressive industrial facility.

Located in the heart of St Marys industrial precinct with easy access to the M4 and M7 Motorway.

## Features Include:

- Impressive clearspan warehouse with 1 x 5t and 1 x 8t crane capacity
- 8m internal clearance in the warehouse (6.5m under the hook)
- Air-conditioned office and showroom area
- Dual driveway providing easy truck access and manoeuvrability
- Container access via a dual container height electric roller

Building Size: 2630 sqm

View : https://www.prdcommercialwest.com.au/

lease/nsw/western-sydney/st-marys/com

mercial/industrial/5615970

Robert Tappouras 02 4732 3711