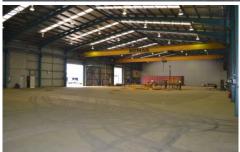

## Features Include:

- Impressive clearspan warehouse with 1 x 5t and 1 x 8t crane capacity
- 8m internal clearance in the warehouse (6.5m under the hook)
- Air-conditioned office and showroom area
- Dual driveway providing easy truck access and manoeuvrability
- Container access via a dual container height electric roller