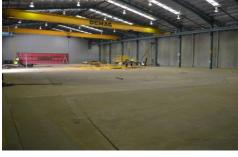

## Features Include:

- Impressive clearspan warehouse with 1 x 5t and 1 x 8t crane capacity
- 8m internal clearance in the warehouse (6.5m under the hook)
- Air-conditioned office and showroom area
- Dual driveway providing easy truck access and manoeuvrability
- Container access via a dual container height electric roller