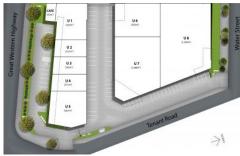

## Features Include:

- ? 1088m2\* High clearance warehouse with access via container height roller door
- ? Highly flexible B6 Zoning Enterprise Zoning allowing a wide range of businesses and users e.g. Office, retail and light industrial
- ? Located eastbound with excellent access via Great Western Hwy (off Tenant Rd) or Water St

Building Size: 1088 sqm

View : https://www.prdcommercialwest.com.au/

sale/nsw/western-sydney/werrington/co

mmercial/industrial/5615977