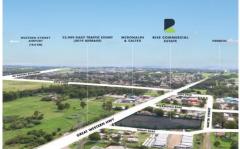

## 7/561 Great Western Highway Werrington NSW

CBRE & PRD Commercial are proud to offer Rise Projects latest development, Rise Commercial Estate.

Located at 561 Great Western Hwy, Werrington and only minutes to the M4 Western Motorway, this is a unique opportunity to secure your position along 65 metres of Great Western Hwy frontage. This premium development with excellent exposure and access is available for sale and lease via expressions of interest.

## Features Include:

- ? 1088m2\* High clearance warehouse with access via container height roller door
- ? Highly flexible B6 Zoning Enterprise Zoning allowing a wide range of businesses and users e.g. Office, retail and light industrial
- ? Located eastbound with excellent access via Great Western Hwy (off Tenant Rd) or Water St