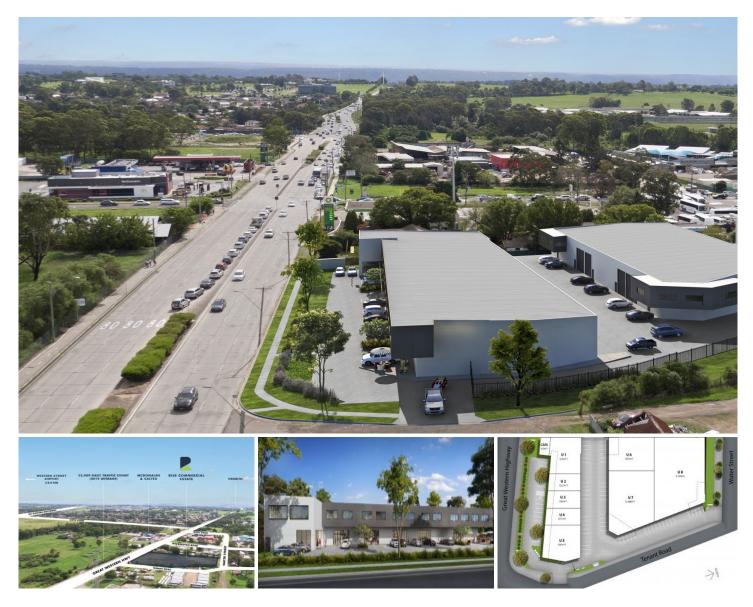

## 8/561 Great Western Highway Werrington NSW

CBRE & PRD Commercial are proud to offer Rise Projects latest development, Rise Commercial Estate.

Located at 561 Great Western Hwy, Werrington and only minutes to the M4 Western Motorway, this is a unique opportunity to secure your position along 65 metres of Great Western Hwy frontage. This premium development with excellent exposure and access is available for sale and lease via expressions of interest.

## Features Include:

? 1505m2\* High clearance warehouse with access via container height roller door

? Highly flexible B6 Zoning - Enterprise Zoning allowing a wide range of businesses and users e.g. Office, retail and light industrial

? Located eastbound with excellent access via Great Western Hwy (off Tenant Rd) or Water St

## View

Building Size : 1505 sqm

: https://www.prdcommercialwest.com.au/ sale/nsw/western-sydney/werrington/co mmercial/industrial/5615978