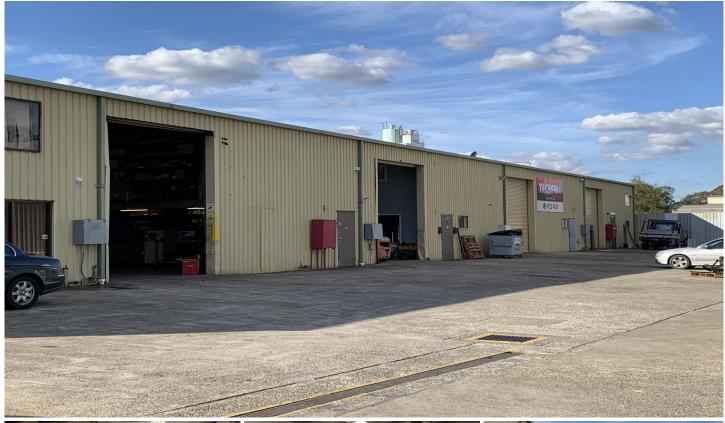

## 8/143 Coreen Avenue Penrith NSW

PRD Commercial Western Sydney have been appointed Exclusive Marketing Agents to offer 8/143 Coreen Ave Penrith.

This quality industrial unit is strategically located on the highly exposed Coreen Ave surrounded by blue chip neighbours.

Situated in the heart of the North Penrith Industrial Precinct which is an integral part of the Western Sydney growth corridor.

The land mark estate is only 1.2kms to Penrith station, and CBD.

Centrally located to all amenities and major road networks, 6kms to the M4 Motorway and only 24kms to the new

Building Size: 180 sqm

View : https://www.prdcommercialwest.com.au/

sale/nsw/western-sydney/penrith/comm

ercial/industrial/5728438