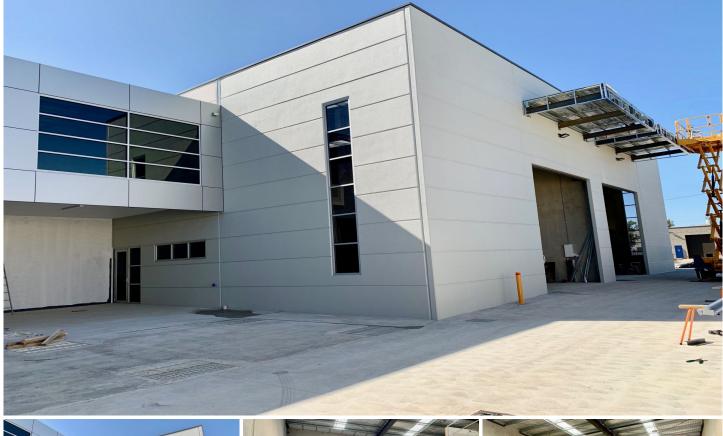

## 2/9 Smith Street Emu Plains NSW

PRD Commercial Western Sydney have been appointed as exclusive marketing agents to offer this new industrial warehouse for lease in the Emu Plains industrial precinct within walking distance to the Emu Plains train station.

## Features Include

- High internal clearance warehouse up to 8m
- Container height roller door up tom 5m
- 3 car spaces
- Highly functional design for truck deliveries and containers
- Lots of natural light to mezzanine area from glass facade