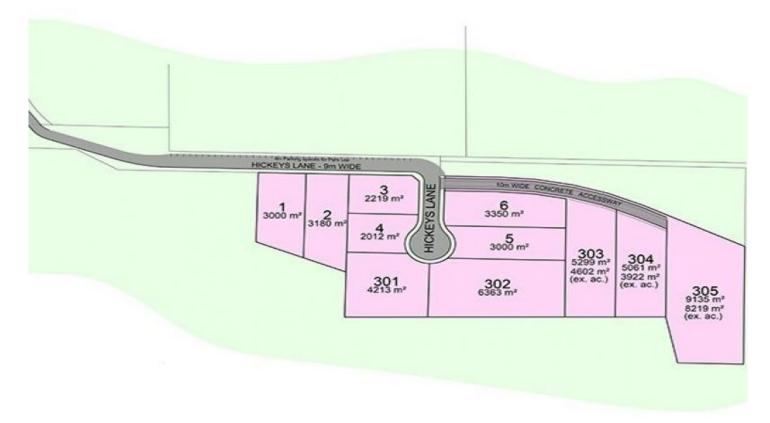

## Lot 305/44 Hickeys Lane Penrith NSW

PRD Commercial in conjunction with CBRE have been appointed Exclusive Marketing Agents to offer The Parklands Industrial Estate.

An exciting opportunity to secure a premier parcel of industrial land which one of the few industrial land releases in Western Sydney in the past decade.

Land Size: 9135 sqm

View: https://www.prdcommercialwest.com.au/sale/nsw/western-sydney/penrith/commercial/d

evelopment/5758231

Robert Tappouras 02 4732 3711