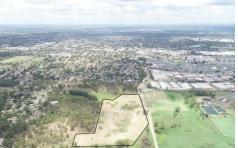

## **LOCATION**

The Parklands Industrial Estate is strategically located just approximately 1.7kms to Penrith CBD and train station and 3kms to the iconic Panthers Stadium.

Located only 5kms to the M4 Motorway and 22kms to the M7 Motorway which provides access to access to Sydney's road, rail and port network.