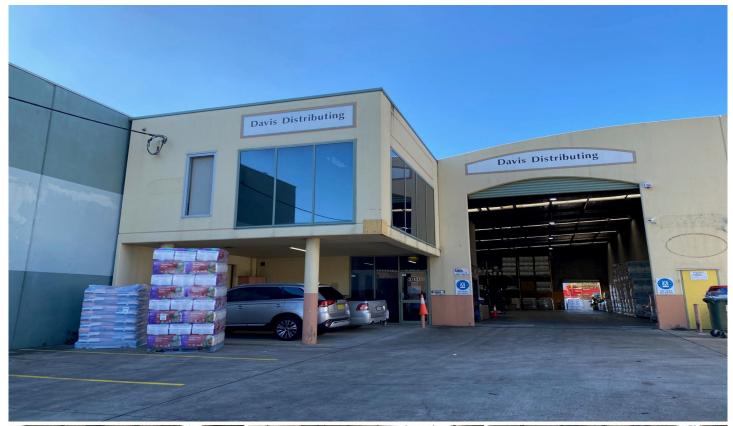

## 1/11 McCormack Street Arndell Park NSW

PRD Commercial Western Sydney have been appointed Exclusive Marketing Agents to offer an industrial investment at 1/11 McComack St Arndell Park.

The property is located in the heart of the tightly held Arndell Park Industrial Estate

## Features

Building area 628m2 (approx)

Returns \$90,000 pa net (ex GST)

Building Size: 628 sqm

View : https://www.prdcommercialwest.com.au/ sale/nsw/western-sydney/arndell-park/c

ommercial/industrial/5769209