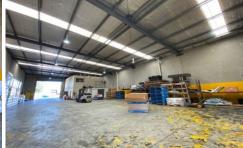

## Features

Building area 628m2 (approx)

Returns \$90,000 pa net (ex GST)

Building Size: 628 sqm

View : https://www.prdcommercialwest.com.au/ sale/nsw/western-sydney/arndell-park/c

ommercial/industrial/5769209