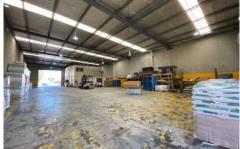

## Features

Building area 628m2 (approx)

Returns \$90,000 pa net (ex GST)

Building Size: 628 sqm

View : https://www.prdcommercialwest.com.au/ sale/nsw/western-sydney/arndell-park/c

ommercial/industrial/5769209