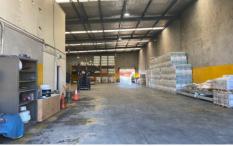

## Features

Building area 628m2 (approx)

Returns \$90,000 pa net (ex GST)

Building Size: 628 sqm

View : https://www.prdcommercialwest.com.au/ sale/nsw/western-sydney/arndell-park/c

ommercial/industrial/5769209