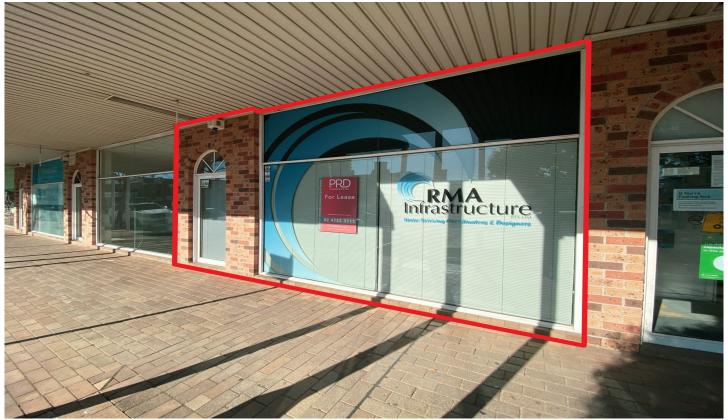

## 6/2-6 Castlereagh Street Penrith NSW

PRDnationwide Commercial Western Sydney have been appointed as Marketing Agents to offer this commercial premises located at 6, 2-6 Castlereagh Street, Penrith.

The property features the following:

- 77m2 (Approx) of office/retail space in the heart of the Penrith CBD with great exposure
- Open Plan
- Rear door access
- 552m from Penrith Station
- Air Conditioning
- 1x Allocated car parking space