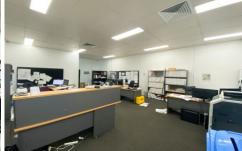

- 77m2 (Approx) of office/retail space in the heart of the Penrith CBD with great exposure
- Open Plan
- Rear door access
- 552m from Penrith Station
- Air Conditioning
- 1x Allocated car parking space