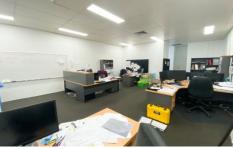

- 77m2 (Approx) of office/retail space in the heart of the Penrith CBD with great exposure
- Open Plan
- Rear door access
- 552m from Penrith Station
- Air Conditioning
- 1x Allocated car parking space