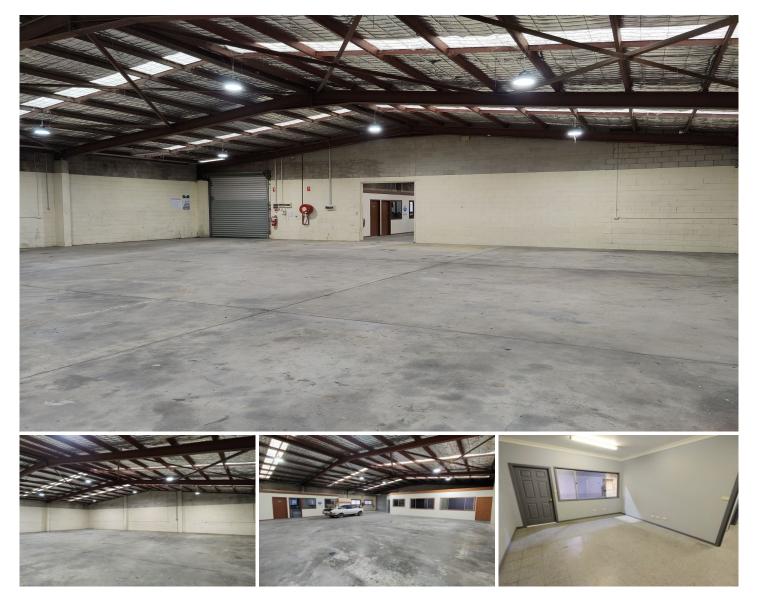

## 2/11 Smith Street Emu Plains NSW

PRD Commercial have been appointed exclusive marketing agents for this well positioned facility walking distance to the Emu Plains Train Station.

## Features Included:

- ? 660sqm high clearance warehouse
- ? Access via 2 roller doors
- ? Excellent truck access direct from street
- ? 7 allocated car parking spaces
- ? Boutique complex with only 2 properties
- ? Close to M4 (3km approx)

## Building Size : 660 sqm

View : https:

: https://www.prdcommercialwest.com.au/ lease/nsw/western-sydney/emu-plains/c ommercial/industrial/5880776

Jay Morosi 0403 722 227