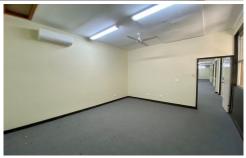

- 422m2 (Approx) centrally located in the Penrith CBD, located on first floor access via lift
- 8x partitioned offices with air conditioning
- 850m from Penrith Station
- 1k from Penrith Westfields
- Staff access to on site gym
- Secure car parking available for staff