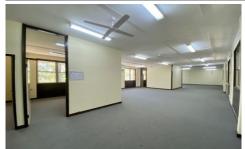

- 422m2 (Approx) centrally located in the Penrith CBD, located on first floor access via lift
- 8x partitioned offices with air conditioning
- 850m from Penrith Station
- 1k from Penrith Westfields
- Staff access to on site gym
- Secure car parking available for staff