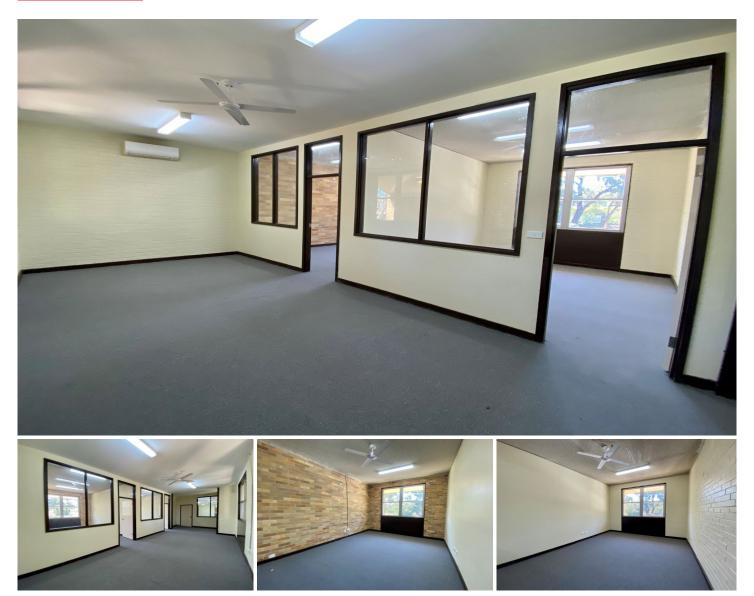

## 1C/51 Henry Street Penrith NSW

PRDnationwide Commercial Western Sydney have been appointed as marketing agents to offer this commercial premises located at 51 Henry Street, Penrith.

The property features the following:

- 62m2 (Approx) Centrally located in the Penrith CBD, located on first floor with access via lift
- 2x partitioned offices with air Conditioning
- 850m from Penrith Station
- 1k from Penrith Westfields
- Staff access to on site gym
- Secure car parking available for staff