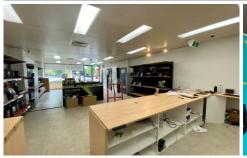

- 100m2 (Approx) of retail space in the heart of the Penrith CBD
- Great exposure
- Open Plan fit out
- Kitchenette
- 400m from Penrith Station
- Air Conditioning
- Public car parking in Judges car park
- Amenities on site