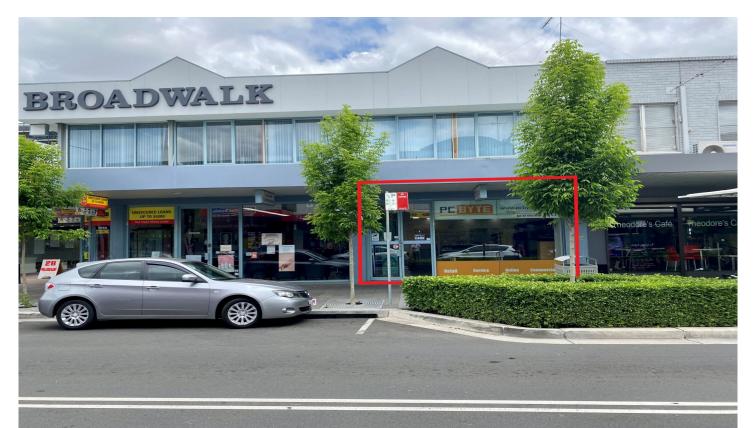

## 2C/458-470 High Street Penrith NSW

PRD Commercial Western Sydney have been appointed as Marketing Agents to offer this retail premises located at 2C 458-470 High Street, Penrith.

The property features the following:

- 100m2 (Approx) of retail space in the heart of the Penrith CBD
- Great exposure
- Open Plan fit out
- Kitchenette
- 400m from Penrith Station
- Air Conditioning
- Public car parking in Judges car park
- Amenities on site