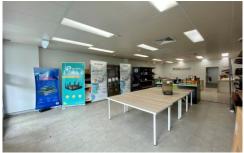

- 100m2 (Approx) of retail space in the heart of the Penrith CBD
- Great exposure
- Open Plan fit out
- Kitchenette
- 400m from Penrith Station
- Air Conditioning
- Public car parking in Judges car park
- Amenities on site