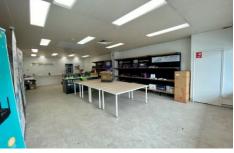

- 100m2 (Approx) of retail space in the heart of the Penrith CBD
- Great exposure
- Open Plan fit out
- Kitchenette
- 400m from Penrith Station
- Air Conditioning
- Public car parking in Judges car park
- Amenities on site