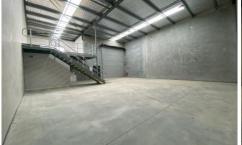

## 9/15-17 Charles Street St Marys NSW

PRD Commercial have been appointed Exclusive Marketing Agents to offer this brand new high clearance warehouse located in the Rise Industrial Estate St Marys.

Mezzanine 36m2\* Ground floor 143m2\* 179m2\* Total

The property features the following:

\* Architecturally designed complex

Building Size: 179 sqm

View : https://www.prdcommercialwest.com.au/

lease/nsw/western-sydney/st-marys/com mercial/industrial/6009223