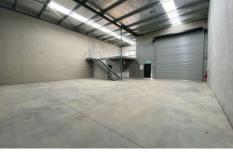

## 9/15-17 Charles Street St Marys NSW

PRD Commercial have been appointed Exclusive Marketing Agents to offer this brand new high clearance warehouse located in the Rise Industrial Estate St Marys.

Mezzanine 36m2\* Ground floor 143m2\* 179m2\* Total

The property features the following:

\* Architecturally designed complex

Building Size: 179 sqm

View : https://www.prdcommercialwest.com.au/

lease/nsw/western-sydney/st-marys/com mercial/industrial/6009223