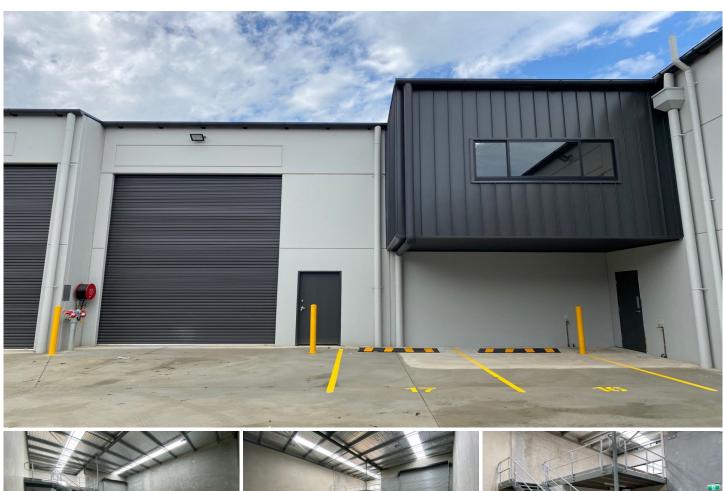

## 9/15-17 Charles Street St Marys NSW

PRD Commercial have been appointed Exclusive Marketing Agents to offer this brand new high clearance warehouse located in the Rise Industrial Estate St Marys.

Mezzanine 36m2\* Ground floor 143m2\* 179m2\* Total

The property features the following:

\* Architecturally designed complex

Building Size: 179 sqm

View : https://www.prdcommercialwest.com.au/

lease/nsw/western-sydney/st-marys/com mercial/industrial/6009223