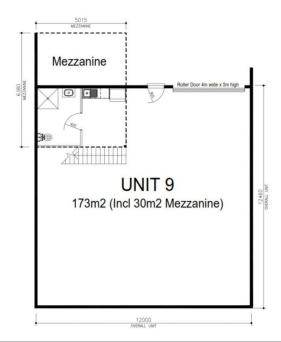

## RISE INDUSTRIAL ESTATE

GROUND FLOOR AREA 143m²
MEZZANINE AREA 30m²
TOTAL AREA 173m²

UNIT 9

DISCLAIMER: The plan shown is a depiction of the floor plans. Due to the shape of the building, each floor plan will vary slightly. This document provides general information only, including illustrations, computer-generated images and forward-looking statements which are made on the basis of currently-available information and reasonable beliefs, but are subject to change at any time without notice. All properties are subject to contract and availability. The area (in square meters) is approximate. To the extent permitted by law, Rise Projects PtyLtd and its related companies, directors and employees equidade all pregresentations, warranties and liability bashcovery (including realisations) to noncention with this document.