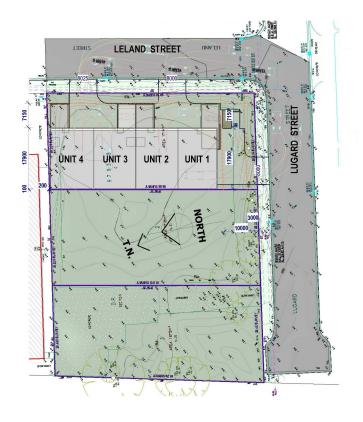

## 3/31 Lugard Street Penrith NSW

PRD Commercial have been appointed Exclusive Marketing Agents to offer the prestigious new units located at 31 Lugard St Penrith.

Strategically located in the heart of the North Penrith Industrial Precinct which is an integral part of the Western Sydney growth corridor.

- Boutique 4 unit complex
- Architecturally designed with state of the art construction
- Direct street frontage with separate driveway
- Secure concrete panel construction
- High Internal Clearance
- Full container height roller door