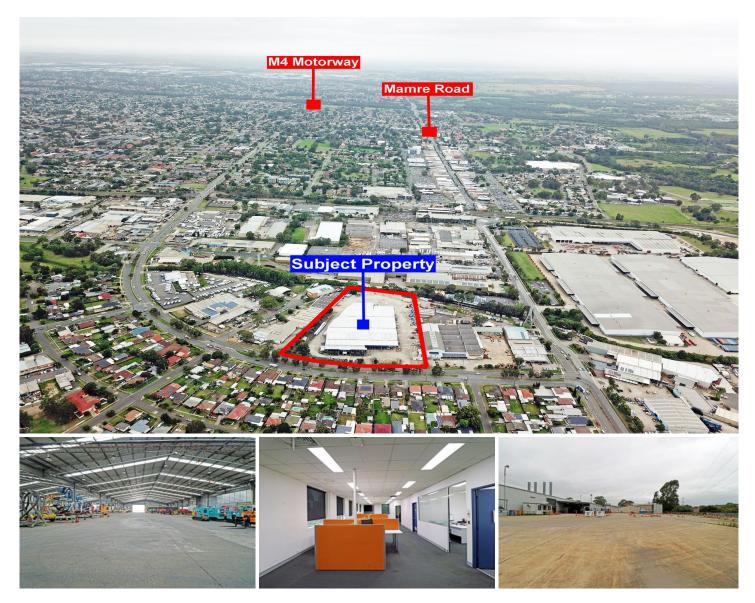

Outgoings: \$189,794

The tenant was secured 2 months prior to availability date confirming the strong market conditions and underpinning demand for larger sites.

The property provides easy access to Mamre Road, the Great Western Highway and the M4 Motorway.

The site is located on the southern side of Glossop Street

**Building Size**: 8439 sqm **Land Size**: 23400 sqm

View : https://www.prdcommercialwest.com.au/ lease/nsw/western-sydney/st-marys/com

mercial/industrial/6323943