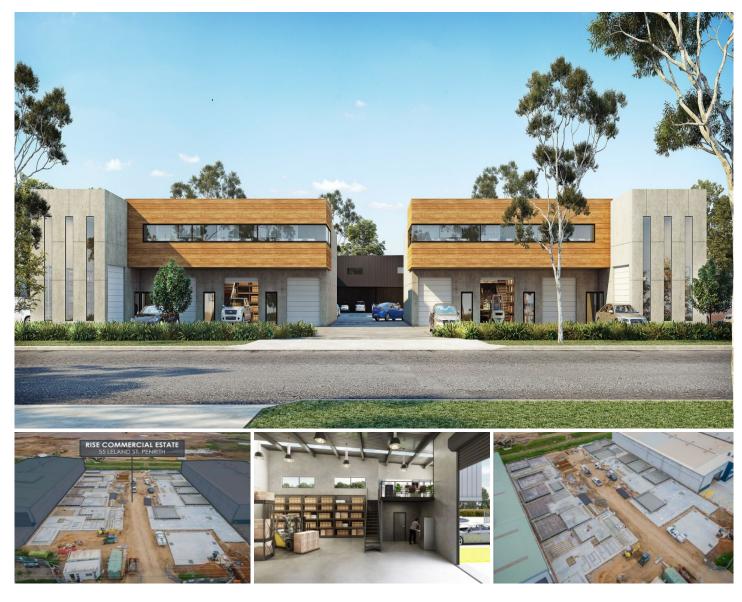

## 14/55 Leland Street Penrith NSW

CBRE and PRD Commercial have been appointed as the Exclusive Marketing Agents to offer the prestigious new Rise Commercial Estate located at 55 Leland St, Penrith.

Strategically located in the heart of the Penrith Industrial Precinct, this complex is an integral part of the Western Sydney growth corridor. Just 6 minutes (approx) to the Penrith CBD, 8 minutes (approx) to the M4 Motorway and only 27 minutes (approx) to the new Western Sydney Airport.

The property features the following:

- Boutique estate consisting of 8 hitech units and 10 industrial units
- 270m2 prestige unit
- Architecturally designed complex
- Secure concrete panel construction