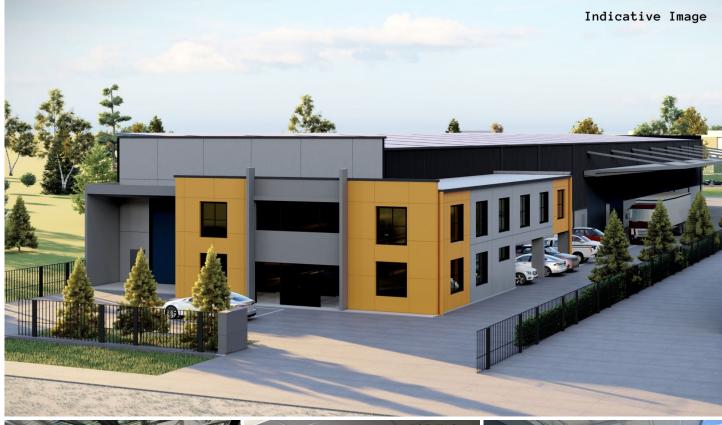

## 56 Vallance Street St Marys NSW

PRD Commercial Western Sydney in conjunction with L.J Hooker Commercial Penrith were appointed exclusive marketing agents to offer 56 Vallance St, St Marys.

With demand for premier buildings in high demand Robert Tappouras of PRD Commercial Western Sydney sourced a new tenant 12 months prior to completion.

Construction is well underway with completion due late 2022.

Transaction Details

Lease Term: 10 years

Option: 5 years + 5 years Annual Net Rent: \$320,775 (ex GST)

Rate: \$162.50 pm2 net (ex GST)

**Building Size**: 1974 sqm **Land Size**: 3490 sqm