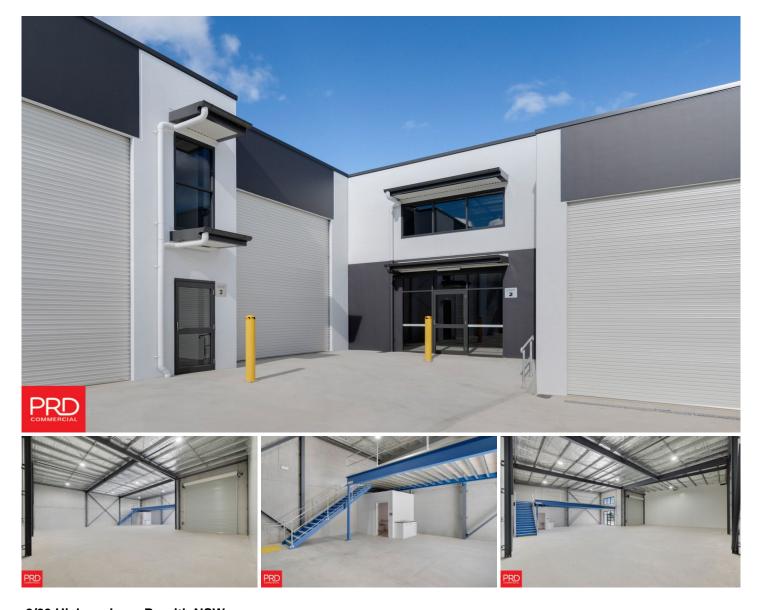

## 2/20 Hickeys Lane Penrith NSW

PRD Commercial Western Sydney in conjunction with Raine and Horne Commercial Penrith have been appointed Exclusive Marketing Agents to offer a brand new prestigious industrial estate.

Located at 20 Hickeys Lane Penrith this is an exciting opportunity to secure a premium unit.

Strategically located in the North Penrith Industrial Precinct which is an integral part of the Western Sydney growth corridor.

Just 1.5kms (approx) to Penrith station and CBD, 5kms (approx) to the M4 Motorway and only 27kms (approx) to the new Badgery Creek Airport site.

Building Size: 335 sqm

View : https://v

: https://www.prdcommercialwest.com.au/sale/nsw/western-sydney/penrith/comm

## THE PROPERTY FEATURES: