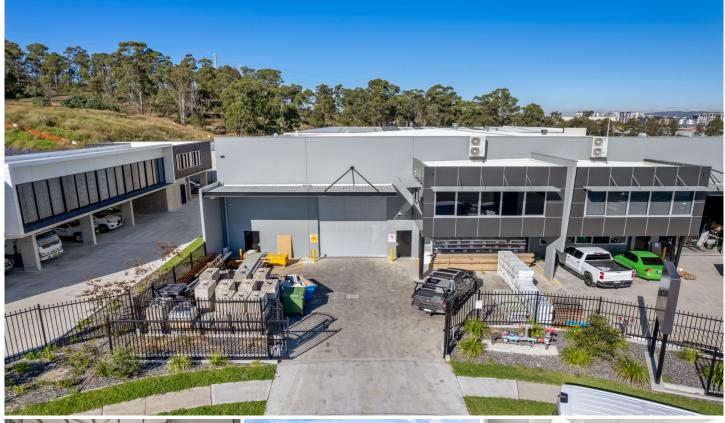

## 2/24 Hickeys Lane Penrith NSW

PRD Commercial Western Sydney were appointed exclusive marketing agents to offer 2/24 Hickeys Lane Penrith.

We are delighted to announce the leasing of the property.

A blue chip tenant was secured prior to the current occupant vacating ensuring nil vacancy.

Lease Term: 3 years Option: 3 years

Rental: \$148,200 pa net (ex GST) Rate: \$200pm2 net (ex GST)

Outgoings: \$28,000

The property is managed as part of the PRD Commercial Western Sydney portfolio.

**Building Size**: 741 sqm