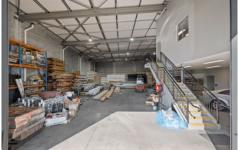

Lease Term: 3 years Option: 3 years

Rental: \$148,200 pa net (ex GST) Rate: \$200pm2 net (ex GST)

Outgoings: \$28,000

The property is managed as part of the PRD Commercial Western Sydney portfolio.

**Building Size**: 741 sqm