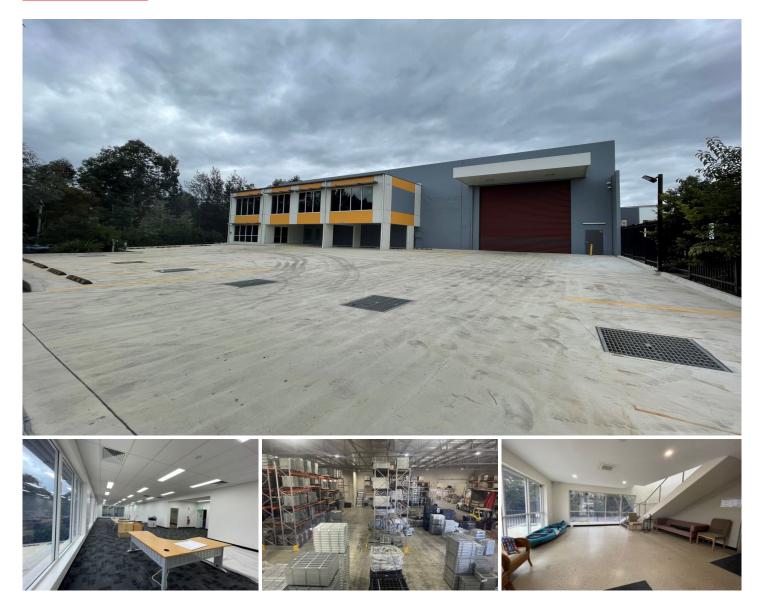

## 32-36 Sommerville Circuit Emu Plains NSW

PRD Commercial have been appointed Exclusive Marketing Agents to offer a freestanding office/warehouse located at 32-36 Sommerville Circuit, Emu Plains

An extremely rare and exciting opportunity to secure a state of the art freestanding industrial facility in the tightly held Emu Plains industrial estate.

Building Size : 1596 sqm Land Size

View

: 2416 sqm

: https://www.prdcommercialwest.com.au/ lease/nsw/western-sydney/emu-plains/c ommercial/industrial/6549750

**Robert Tappouras** 02 4732 3711