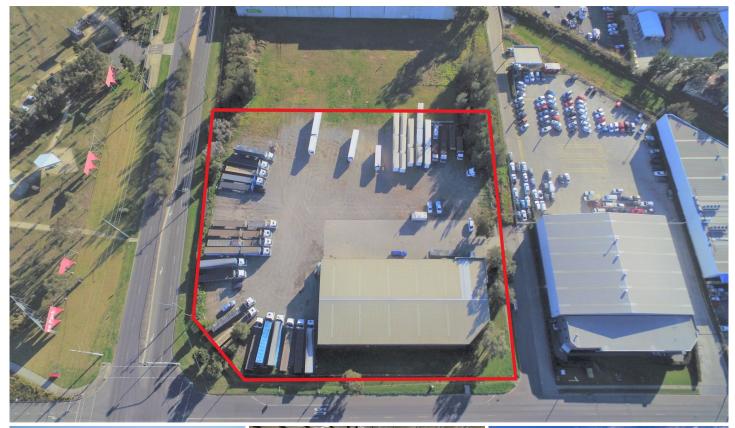

## 1/3 Holbeche Road Arndell Park NSW

PRD Commercial Western Sydney in conjunction with Colliers International were appointed Exclusive Marketing Agents to offer a freehold industrial site located at 3 Holbeche Road Arndell Park (cnr of Doonside Road).

The property was recently purchased and a blue chip tenant secured prior to settlement (areas 1 & 2 leased)

This was an extremely rare and exciting opportunity to secure a freehold building/workshop situated on a large parcel of land in the centrally located Arndell Park industrial estate.

Competition to secure the space was strong with the owners receiving multiple offers.

We still have yard area available, so contact Matt Flynn or

**Building Size**: 1900 sqm **Land Size**: 12000 sqm

View : https://www.prdcommercialwest.com.au/ lease/nsw/western-sydney/arndell-park/