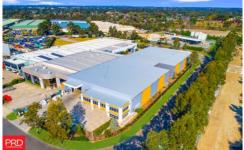

## 26-30 Sommerville Circuit Emu Plains NSW

PRD Commercial Western Sydney were appointed Exclusive Marketing Agents to offer a modern freestanding office/warehouse located at 26-30 Sommerville Circuit, Emu Plains.

The highly desirable Emu Plains Industrial estate provides easy access to the M4 Motorway via the Russell St on/off ramp and is an integral part of the Western Sydney growth corridor.

**Building Size**: 1629 sqm **Land Size**: 2471 sqm