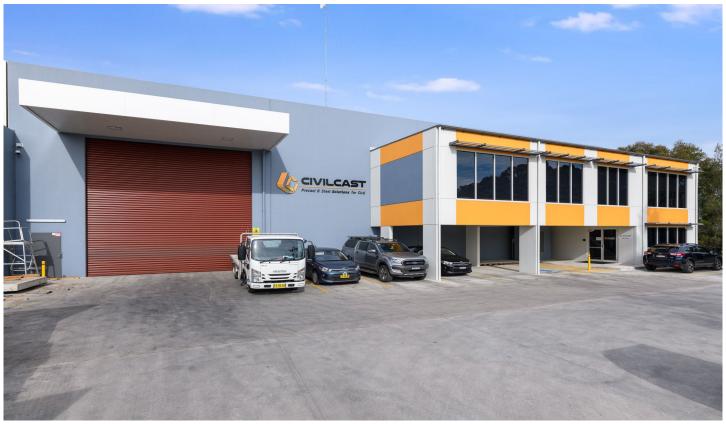

## 26-30 Sommerville Circuit Emu Plains NSW

PRD Commercial Western Sydney were appointed Exclusive Marketing Agents to offer a modern freestanding office/warehouse located at 26-30 Sommerville Circuit, Emu Plains.

The highly desirable Emu Plains Industrial estate provides easy access to the M4 Motorway via the Russell St on/off ramp and is an integral part of the Western Sydney growth corridor.

**Building Size**: 1629 sqm **Land Size**: 2471 sqm