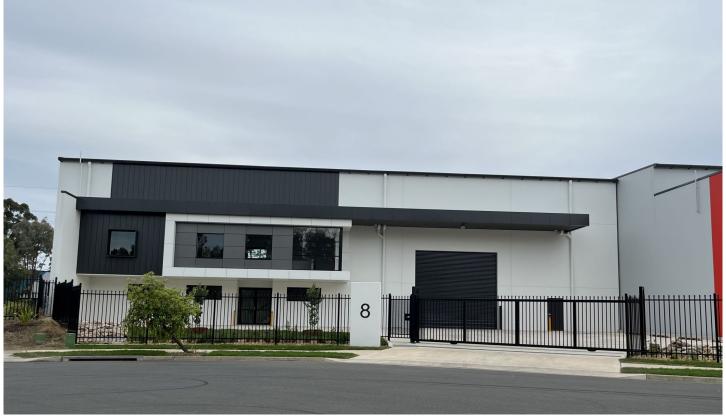

## **8 Johnson Place Cranebrook NSW**

PRD Commercial Western Sydney were appointed Exclusive Marketing Agents to offer 8 Johnson Place, Cranebrook for lease.

This building was constructed by Apex Building Systems within the prestigious Waterside Estate originally developed by ASX listed developer Stocklands.

The property was leased prior to completion to a high quality tenant.

Hand over has been completed and the property is managed by the PRD Commercial Western Sydney asset management team.

Located approximately 300m from the roundabout on Castlereagh Road in the North Penrith industrial precinct.

Building Size: 706.1 sqm **Land Size** : 1090 sqm

: https://www.prdcommercialwest.com.au/ View

lease/nsw/western-sydney/cranebrook/c ommercial/industrial/6636813

**Robert Tappouras** 02 4732 3711

Lauren Fitzpatrick 02 4732 3711