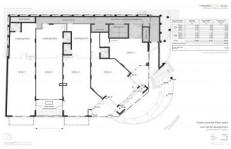

## Features include:

- \* 47m2 premises with glass frontage
- \* Located in a busy retail complex on the corner of the Great Western Hwy & Staples Street
- \* Kitchenette
- \* Amenities
- \* Air conditioner
- \* Ample customer parking nearby
- \* approx. 100meter walk to Lawson train station

Building Size: 47 sqm

View

: https://www.prdcommercialwest.com.au/lease/nsw/blue-mountains-surrounds/la

wson/commercial/retail/6790346

Lauren Fitzpatrick 02 4732 3711