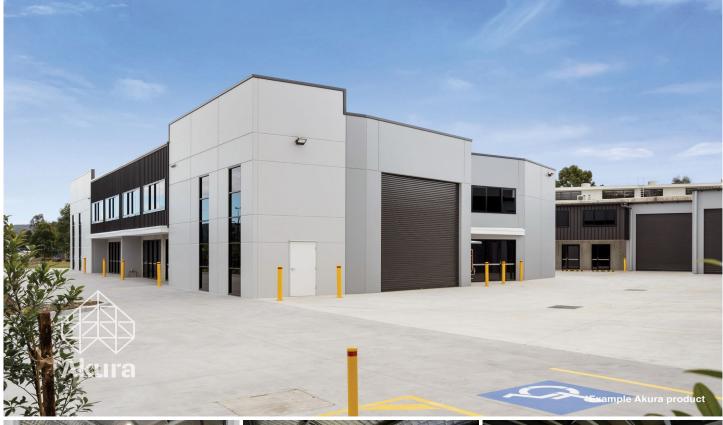

## 11/42-48 Jack Williams Drive Penrith NSW

PRD Commercial Western Sydney in conjunction with Akura have been appointed Exclusive Marketing Agents to offer Unit 11 at 42-48 Jack Williams Dr, Penrith.

Construction of this state of the art estate is nearing completion and there is an opportunity to secure this impressive front unit.

Jack Williams Drive Penrith is considered the dress circle of industrial property in the Penrith region and this estate offers dual street access with drive through ability.

The project is latest in design and construction being developed by leading builder Akura.

This landmark property is located within: ? 2.5kms to Penrith CBD, Westfield Plaza and Station

Building Size: 236 sqm

View : https://www.prdcommercialwest.com.au/ sale/nsw/western-sydney/penrith/comm

ercial/industrial/6955366