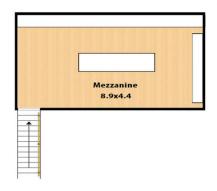

The property has been owner occupied since 2014. The owner runs a plumbing business and has added a number of improvements specifically suited to their needs. A shower was added to the toilet & various storage/mezzanine area's were required to cater to his expanding business.

## 8.9m internal width

## 1/1 Dean Place, Penrith

This site plan is a basic outline of the property and is for illustration purposes only. This is not a true replica. All measurements are approximate and not guaranteed to be exact or to scale. Internal walls, doorways, windows and other icons have been puprosely ommited for viewing simplicity. Interested parties should inspect the property in person.