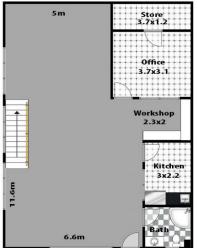

The property has been owner occupied since 2014. The owner runs a plumbing business and has added a number of improvements specifically suited to their needs. A shower was added to the toilet & various storage/mezzanine area's were required to cater to his expanding business.

## 1/1 Dean Place, Penrith

This site plan is a basic outline of the property and is for illustration purposes only. This is not a true replica. All measurements are approximate and not guaranteed to be exact or to scale. Internal walls, doorways, windows and other icons have been puprosely ommited for viewing simplicity. Interested parties should inspect the property in person.