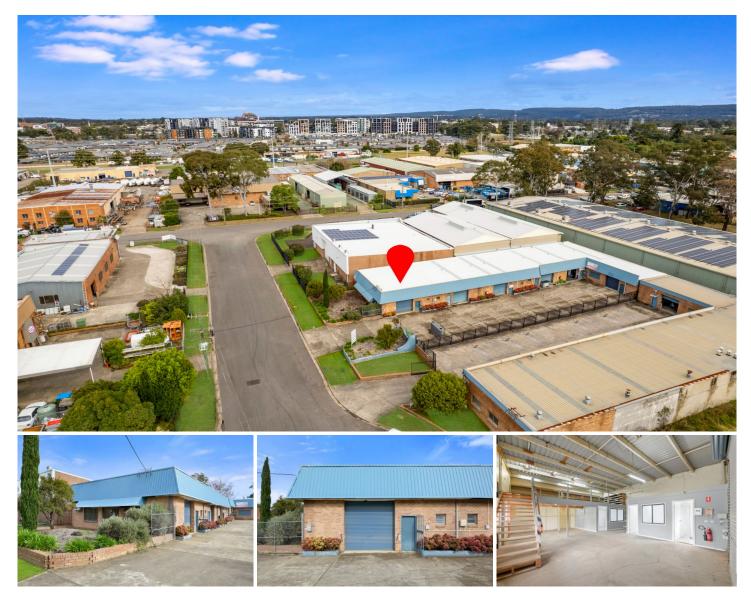

## 1/1 Dean Place Penrith NSW

PRD Commercial Western Sydney have been appointed exclusive marketing agents to offer for sale by Auction, 1/1 Dean Place, Penrith.

Located in the North Penrith Industrial Estate. A highly sought after position with excellent road access to Mulgoa Road or Northern Road.

Set in a small complex of only 6 this is the front unit that directly addresses the street. Being offered with vacant

## Building Size : 148 sqm View : https://wv

: https://www.prdcommercialwest.com.au/ sale/nsw/western-sydney/penrith/comm ercial/industrial/7098594

Darren Latty 02 4732 3711