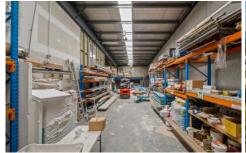

## Features include:

- 250m2 (approx) on strata title
- Additional mezzanine and office area with ducted Air

Building Size : 250 sqm

View: https://www.prdcommercialwest.com.au/

sale/nsw/western-sydney/penrith/comm