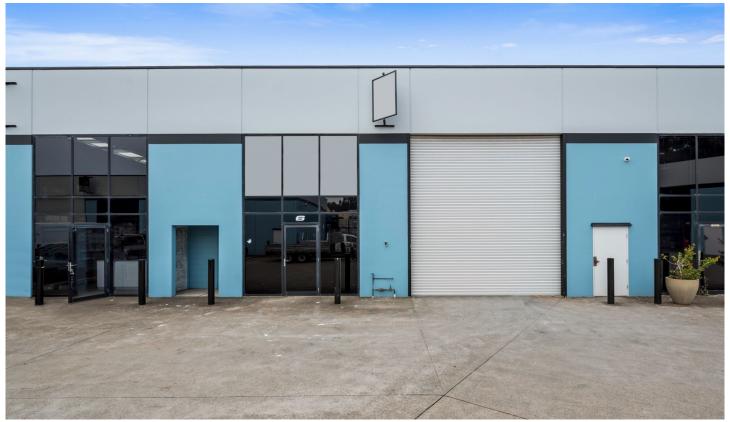

## 6/10 Production Place Penrith NSW

PRD Commercial Western Sydney were appointed exclusive marketing agents to offer this premium industrial unit For Sale.

Located in the sought-after South Penrith industrial precinct the unit sold within hours of being listed. The buyer sourced from our extensive database.

## Features include:

- 250m2 (approx) on strata title
- Additional mezzanine and office area with ducted Air

Building Size : 250 sqm

View: https://www.prdcommercialwest.com.au/

sale/nsw/western-sydney/penrith/comm