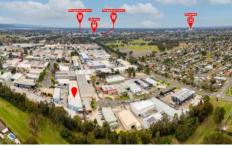

## 6/10 Production Place Penrith NSW

PRD Commercial Western Sydney were appointed exclusive marketing agents to offer this premium industrial unit For Sale.

Located in the sought-after South Penrith industrial precinct the unit sold within hours of being listed. The buyer sourced from our extensive database.