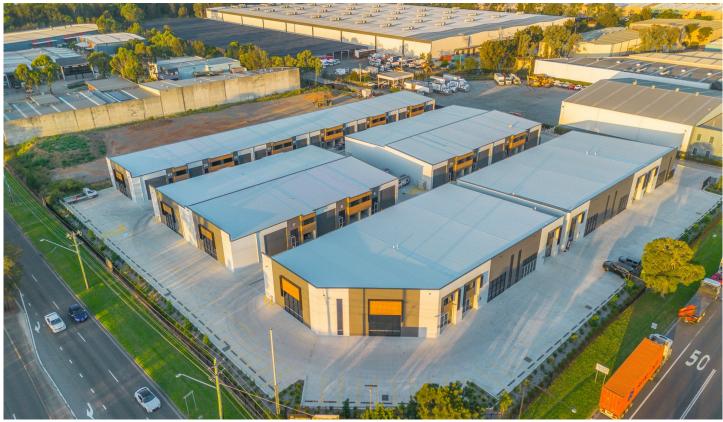

## 1 Holbeche Road Arndell Park NSW

PRD Commercial Western Sydney in conjunction with Colliers International have been appointed Exclusive Marketing Agents to this premier new business park located at 3 Holbeche Road Arndell Park

The estate has been in high demand with 25 completed sales and 2 contracts currently under offer.

There is an opportunity to secure one of the remaining state-of-the-art units in a core central location.

## Available Units

Unit 4 - 530m2 (Contract Issued)

Unit 5 - 526m2 Unit 6 - 533m2 Unit 12 - 211m2 **Price**: From \$1,263,120 (ex GST)

Building Size: 140 sqm

View : https://www.prdcommercialwest.com.au/ sale/nsw/western-sydney/arndell-park/c

ommercial/industrial/7202390

Robert Tappouras 02 4732 3711