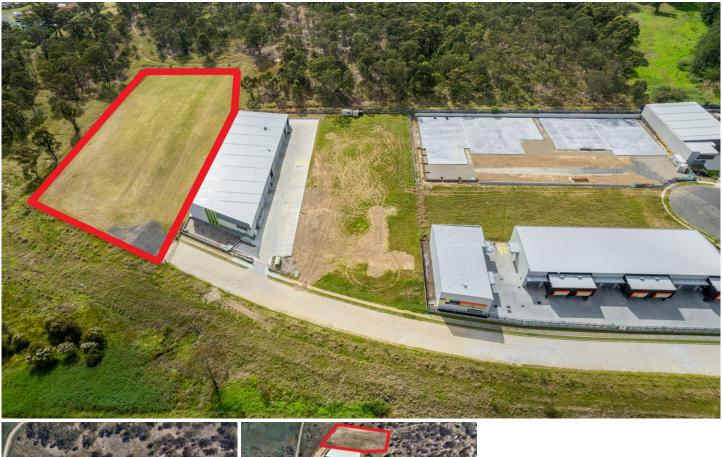

## **15 Hickeys Lane Penrith NSW**

PRD Commercial Western Sydney are delighted to announce the "off market" sale of 15 Hickeys Road Penrith

This rare parcel of land is the largest lot in the The Parklands Industrial Estate.

This was an exciting opportunity to secure a premier parcel of industrial land in one of the few industrial land releases in Western Sydney in the past decade.

Size

| Land area  | 8219m2 (approx.)     |
|------------|----------------------|
| Sale Price | \$9,085,000 (ex GST) |
| Rate       | \$1105pm2 (ex GST)   |

## Land Size : 8219 sqm

: https://www.prdcommercialwest.com.au/sal e/nsw/western-sydney/penrith/commercial/d evelopment/7235612

View

Robert Tappouras 02 4732 3711