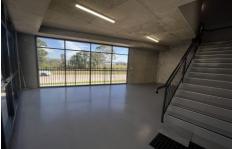

## SIZE

Office 94m2 Storage 27m2 Ground floor 237m2

Total 358m2

Price : \$82,340 pa net (ex GST)

Building Size: 358 sqm

View : https://www.prdcommercialwest.com.au/

lease/nsw/western-sydney/penrith/com

mercial/industrial/7244146