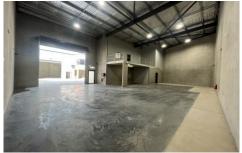

## SIZE

Office 94m2 Storage 27m2 Ground floor 237m2

Total 358m2

Price : \$82,340 pa net (ex GST)

Building Size: 358 sqm

View : https://www.prdcommercialwest.com.au/

lease/nsw/western-sydney/penrith/com

mercial/industrial/7244146