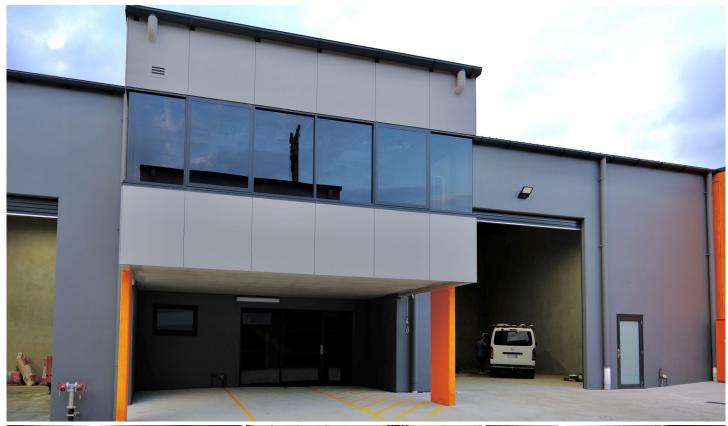

## 2/19 Hickeys Road Penrith NSW

PRD Commercial Western Sydney in conjunction with Cushman and Wakefield and Niemeyer Commercial have been appointed Exclusive Marketing Agents to offer 19 Hickeys Lane Penrith for lease.

An exciting new industrial complex in a prestigious new estate.

Construction of the new estate is well underway.

SIZE

Office 69m2 Ground floor 214m2

Total 283m2

Price: \$65,090 pa Net (ex GST)

Building Size: 283 sqm