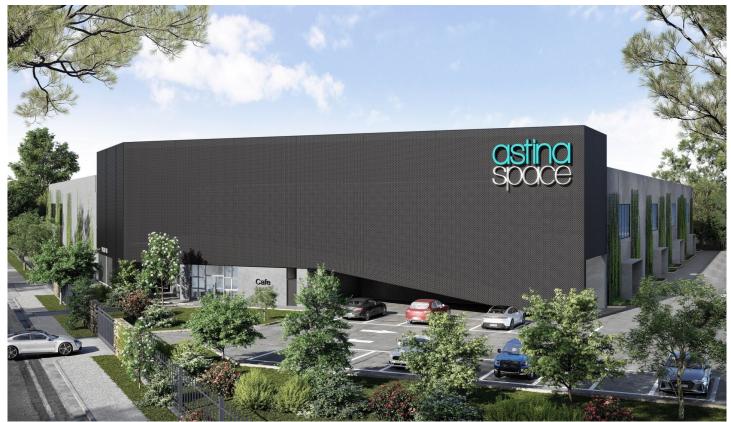

## 154-156 Old Bathurst Road Emu Plains NSW

Astina Space is bringing to the market a series of dual height micro-industrial units expertly designed for maximum efficiency.

Perfect for investors, self-managed super funds, tradies, storage for apartment dwellers, downsizers, business storage or collectors/hobbyists.

15 different sizes available across two levels to suit your personal or business needs and budget. Own property for under 200k, this is the most affordable commercial property you could own! Our storage units and mini-warehouses require low capital outlay and provide solid capital growth. Modify, utilise or lease them out with potential annual returns of up to 6%.

Features include:

Price : Prices from \$150,000 - \$750,000 (ex

GST)

Building Size : 24 sqm

View : https://www.prdcommercialwest.com.au/

sale/nsw/western-sydney/emu-plains/co

mmercial/industrial/7276260

Darren Latty 02 4732 3711