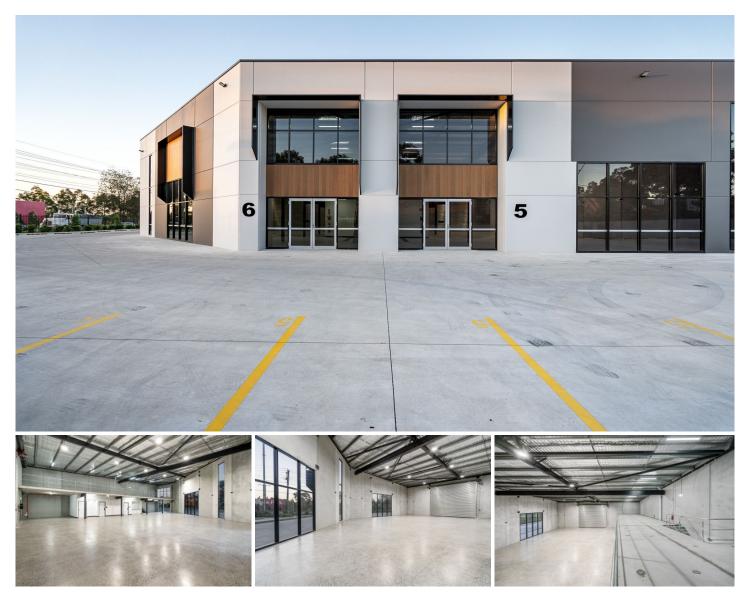

## 6/1 Holbeche Road Arndell Park NSW

PRD Commercial Western Sydney in conjunction Colliers International and Akura have been appointed Exclusive Marketing Agents to offer this prime industrial unit in a premier new estate located at 3 Holbeche Road Arndell Park

Now is the perfect time to secure this state-of-the-art unit in a core central location.

The site is located on the corner of Holbeche Road with 175m exposure to Doonside Road.

The project is the latest in design and construction being developed by leading builder Akura.

This landmark property is located: ? 600m (approx) to The Great Western Hwy

**Price**: \$3,729,530 (ex GST)

Building Size: 533 sqm

View : https://www.prdcommercialwest.com.au/

sale/nsw/western-sydney/arndell-park/c