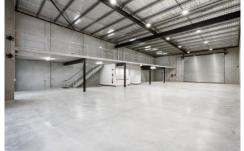

This landmark property is located: ? 600m (approx) to The Great Western Hwy ? 2kms (approx) to the M7 Motorway

**Price**: \$3,156,120 (ex GST)

Building Size: 526 sqm

View: https://www.prdcommercialwest.com.au/