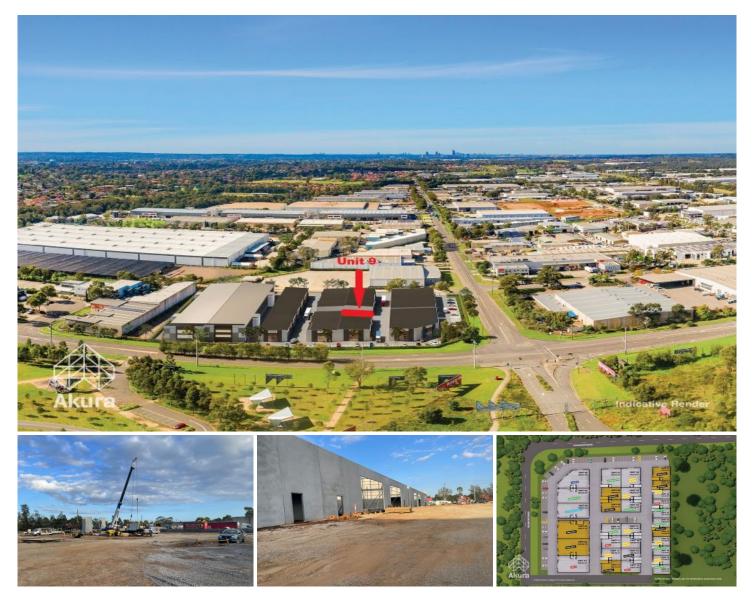

## 9/3 Holbeche Road Arndell Park NSW

PRD Commercial Western Sydney in conjunction Colliers International and Akura have been appointed Exclusive Marketing Agents to offer this prime industrial unit in a premier new estate located at 3 Holbeche Road Arndell Park

With construction underway, now is the perfect time to secure this state-of-the-art unit in a core central location.

STAGE 1 - SOLD OUT

STAGE 2 - NEW RELEASE

The site is located on the corner of Holbeche Road with 175m exposure to Doonside Road.

The project is the latest in design and construction being

## Building Size : 212 sqm

View

ttps://www.prdcor

: https://www.prdcommercialwest.com.au/ sale/nsw/western-sydney/arndell-park/c ommercial/industrial/7382238

Robert Tappouras 02 4732 3711

Lauren Fitzpatrick 0455 178 765