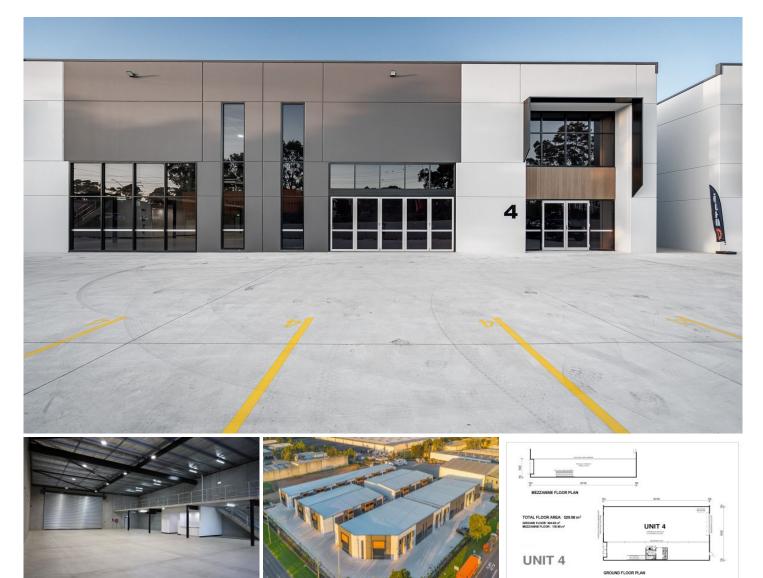

## 4/1 Holbeche Road Arndell Park NSW

PRD Commercial Western Sydney in conjunction Colliers International have been appointed Exclusive Marketing Agents to offer this prime industrial unit in a premier new estate located at 3 Holbeche Road Arndell Park

This is a wonderful opportunity to purchase this state-of-the-art unit in a core central location.

The new Western Sydney International Airport is due for completion in 2026 now is an ideal time to secure a building in proximity to this game changing development.

The site is located on the corner of Holbeche Road with 175m exposure to Doonside Road.

Unit 4 enjoys prime complex frontage to a huge passing trade with parking at the front door.

Building Size: 530 sqm