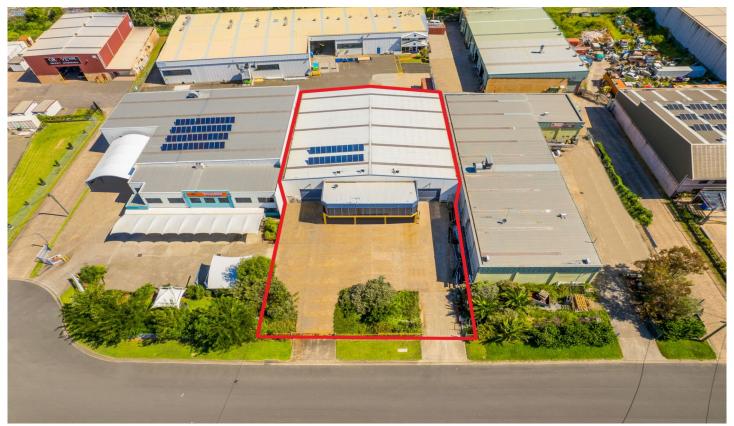

## 15 Pullman Place Emu Plains NSW

PRD Commercial Western Sydney have been appointed Exclusive Marketing Agents to offer a freestanding office/warehouse located at 15 Pullman Pl Emu Plains

An extremely rare and exciting opportunity to purchase a modern freestanding industrial facility in the tightly held Emu Plains industrial estate.

Building Size: 1215 sqm **Land Size** : 2000 sqm

View : https://www.prdcommercialwest.com.au/

sale/nsw/western-sydney/emu-plains/co

mmercial/industrial/7444357

**Robert Tappouras** 02 4732 3711

Lauren Fitzpatrick 02 4732 3711