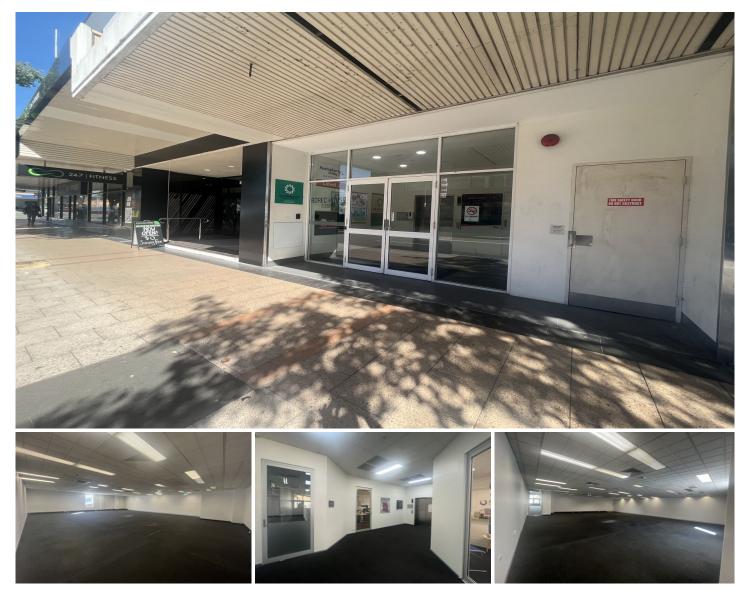

## Suite 3003/29-57 Station Street Penrith NSW

PRD Commercial have been appointed marketing agents for this well presented and functional office suite located within the heart of Penrith CBD.

Positioned as part of the Westfields shopping Plaza.

Features include:

- 148m2 floor area (approx)
- Well presented partitioned offices and open plan area
- Excellent location, 100 metres to Penrith Bus and railway station
- Staff kitchen area
- Stacks of natural light
- Air conditioned
- Staff parking available
- Available now