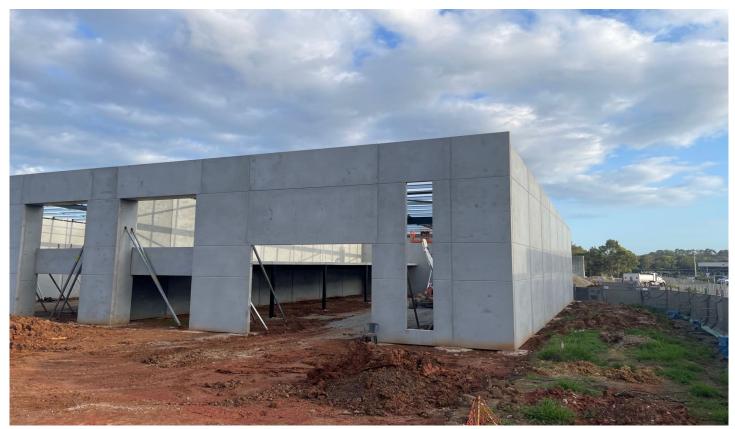

## 1/3 Holbeche Road Arndell Park NSW

PRD Commercial Western Sydney are delighted to announce the sale of Unit 1/3 Holbeche Road Arndell Park

Sale Price \$3,486,000 (ex GST)

Size 581m2 Rate \$6000pm2

With construction underway, now was the perfect time to secure this state-of-the-art unit in a core central location.

The site is located on the corner of Holbeche Road with 175m exposure to Doonside Road.

The project is the latest in design and construction being developed by leading builder Akura.

This landmark property is located: