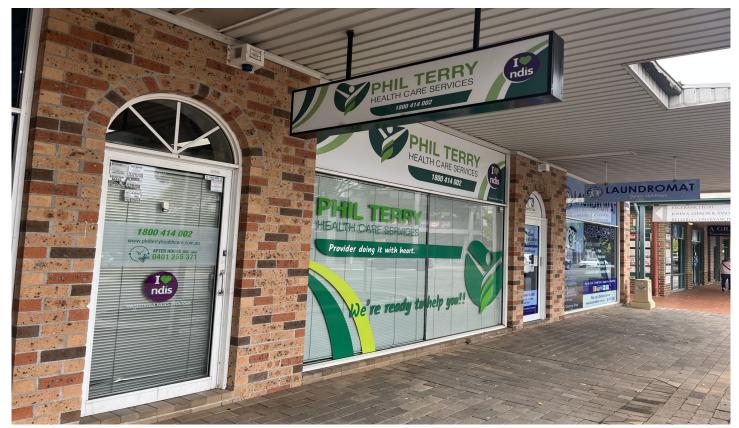

## 6/2-6 Castlereagh Street Penrith NSW

PRD Commercial Western Sydney have been appointed as Marketing Agents to offer this commercial premises located at 6, 2-6 Castlereagh Street, Penrith for lease.

The property features the following:

- 77m2 (Approx) of office/retail space in the heart of the Penrith CBD with great exposure
- 3 Offices
- Rear door access
- 552m (approx) from Penrith Station
- Air Conditioning
- 1x Allocated car parking space
- Available early May 2023