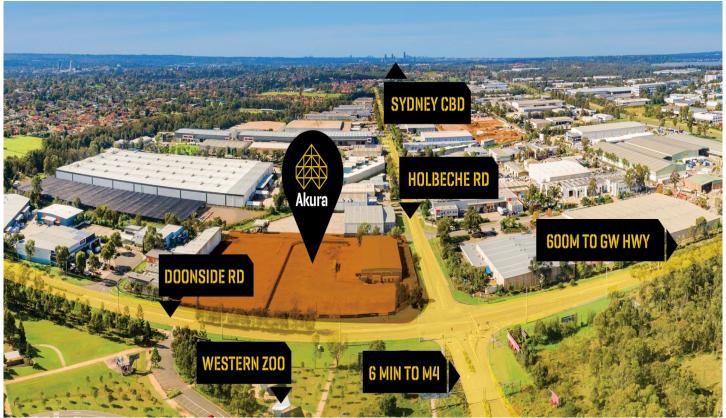

## 254/3 Holbeche Road Arndell Park NSW

PRD Commercial Western Sydney in conjunction with Colliers International have been appointed Exclusive Marketing Agents to offer this brand new industrial unit in this premier complex located at 3 Holbeche Road Arndell Park.

Construction of the new estate commenced in October 2022 and there is an opportunity to secure a state-of-the-art unit in a core central location.

The site is located on the corner of Holbeche Road with 175m exposure to Doonside Road.

The project is the latest in design and construction being developed by leading builder Akura.

This landmark property is located:

Building Size: 147.7 sqm

View : https://www.prdcommercialwest.com.au/ sale/nsw/western-sydney/arndell-park/c